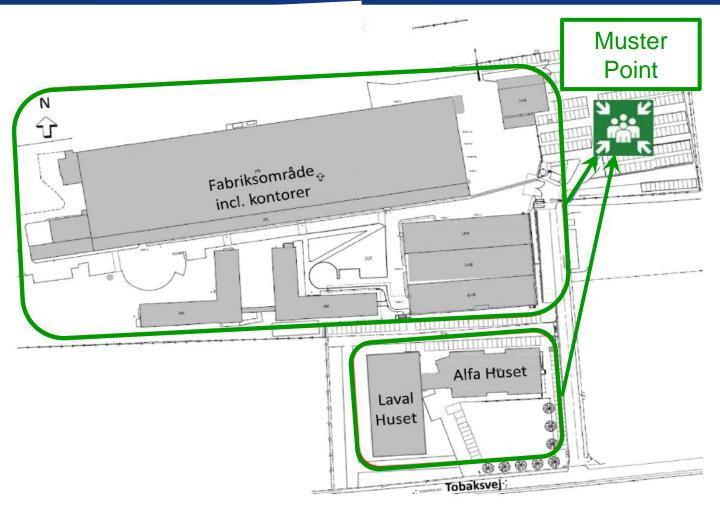

### Site evacuation plan

#### In case of a fire alarm:

- Call alarm 112 if there is a fire
- \* Inform reception tel.39536000 or site facility 27778535
- Save/rescue people in the building where the alarm/fire is
- Evacuate all people to the muster point marked with green
- Fight fire with fire extinguishers but never put your own safety at risk
- \* Close all doors and windows
- \* Never walk back to a fire